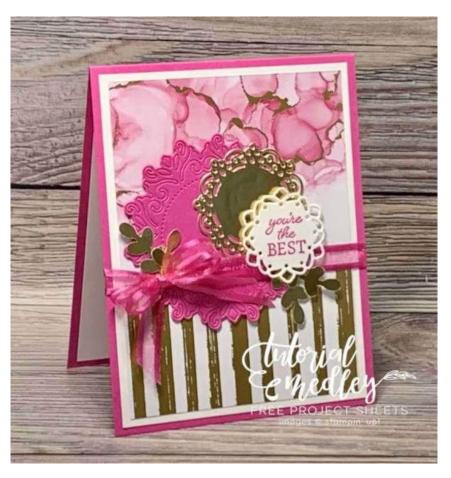

## **Encircled In Friendship**

All images © 1990-2021 Stampin' Up!®

Supplies:

- Stamp Sets: Encircled In Friendship (155408), Bundle (155541)
- Cardstock: Magenta Madness (153080), Basic White (159276), Gold Foil Sheets (132622)
- Ink: Magenta Madness (153117)
- Tools & Accessories: Encircled In Beauty Dies (155546), Polished Pink 3/8" Open Weave Ribbon (155714), Symmetrical Stems Border Punch (155606), Stampin' Dimensionals (100430)
- DSP: Expressions In Ink Specialty Designer Paper (155464)

Measurements:

- Card Base: 11" x 4-1/4". Score and fold at 5-1/2".
- Cardstock #2: Basic White Cardstock 5-1/4" x 4".
- Designer Paper #1: Expressions In Ink Specialty Designer Paper 3-3/4" x 2".
- Designer Paper #2: Expressions In Ink Specialty Designer Paper 3-3/4" x 3".

Instructions:

• Glue Basic White Cardstock to Magenta Madness Card Base.

- Glue Designer Paper #1 to the bottom of the white layer leaving 1/4" around all three sides.
- Glue Designer Paper #2 above Designer Paper #1 and leaving ¼" around all three sides.
- Wrap the ribbon around the card front and tie into a bow at the left. Position where the two designer papers meet.
- Use the Encircled In Beauty Dies #3 and cut (1) using Magenta Madness Cardstock. Glue to the left and under the ribbon.
- Use the Encircled In Beauty Dies #4 and cut (1) using Gold Foil Sheets. Glue to card front layered over and to the right of the first die shape.
- Use the Encircled In Beauty Dies #5 and cut (1) using Basic White Cardstock. Stamp the sentiment in the center using Magenta Madness Ink. Glue over the ribbon using Stampin' Dimensionals.
- Using the Symmetrical Stems Border Punch, cut (2) times using Gold Foil Sheets to get (4) stems. Tuck and glue two stems above the bow and two below the sentiment.