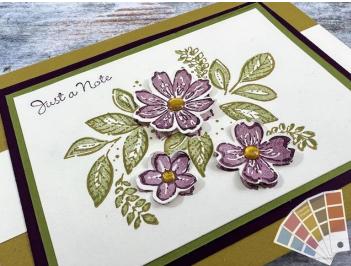

# Wild Wheat, Old Olive, Blackberry Bliss

Leaves: outline in Wild Wheat, bold leave Old Olive. Flowers: outline Blackberry Bliss, bold layer 2<sup>nd</sup> generation of Blackberry Bliss. Optional add punch out flowers to the card front and the Color Dots (Wild Wheat) in the center of the flowers. Greeting in Blackberry Bliss.