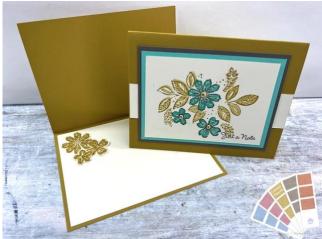

# Wild Wheat, Coastal Cabana, Pebbled Path

Leaves: outline in Wild Wheat, bold leave 2<sup>nd</sup> generation of Wild Wheat. Flowers: outline Pebbled Path, bold layer Costal Cabana. Optional add brushed metallic dots in center of the flowers. Greeting in Pebbled Path.