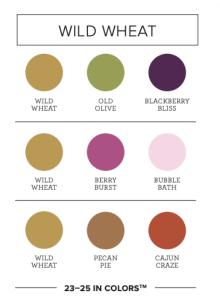

## Wild Wheat

# Wild Wheat, Old Olive, Blackberry Bliss

Leaves: outline in Wild Wheat, bold leave Old Olive. Flowers: outline Blackberry Bliss, bold layer 2<sup>nd</sup> generation of Blackberry Bliss. Optional add punch out flowers to the card front and the Color Dots (Wild Wheat) in the center of the flowers. Greeting in Blackberry Bliss.

## Wild Wheat, Berry Burst, Bubble Bath

Leaves: outline in Wild Wheat, bold leave 2<sup>nd</sup> generation of Wild Wheat. Flowers: outline Berry Burst, bold layer Bubble Bath. Optional add punch out flowers to the card front. Greeting in Wild Wheat.

# Wild Wheat, Pecan Pie, Cajun Craze

Leaves: outline in Pecan Pie, bold leave Wild Wheat. Flowers: outline Pecan Pie, bold layer Cajun Craze. Greeting in Wild Wheat.

# Wild Wheat, Coastal Cabana, Pebbled Path

Leaves: outline in Wild Wheat, bold leave 2<sup>nd</sup> generation of Wild Wheat. Flowers: outline Pebbled Path, bold layer Costal Cabana. Optional add brushed metallic dots in center of the flowers. Greeting in Pebbled Path.