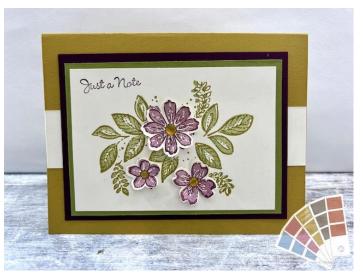

# Wild Wheat, Old Olive, Blackberry Bliss

Leaves: outline in Wild Wheat, bold leave Old Olive. Flowers: outline Blackberry Bliss, bold layer 2<sup>nd</sup> generation of Blackberry Bliss. Optional add punch out flowers to the card front and the Color Dots (Wild Wheat) in the center of the flowers. Greeting in Blackberry Bliss.