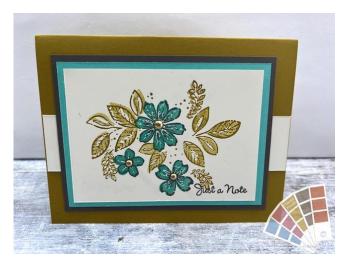

# Wild Wheat, Coastal Cabana, Pebbled Path

Leaves: outline in Wild Wheat, bold leave 2<sup>nd</sup> generation of Wild Wheat. Flowers: outline Pebbled Path, bold layer Costal Cabana. Optional add brushed metallic dots in center of the flowers. Greeting in Pebbled Path.