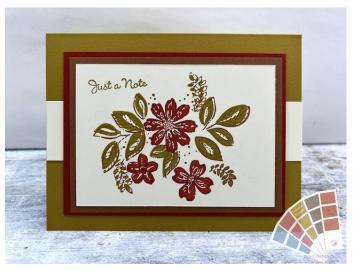

# Wild Wheat, Pecan Pie, Cajun Craze

Leaves: outline in Pecan Pie, bold leave Wild Wheat. Flowers: outline Pecan Pie, bold layer Cajun Craze. Greeting in Wild Wheat.