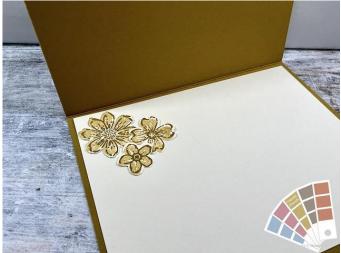

#### Instruction:

- 1. Onto the 4-¼ x 3 Very Vanilla stamp, the outline leaves layer with the bold leaves.
- 2. Stamp the outline flower in the center and top with the bold flowers.
- 3. Stamp Just a Note at the top or bottom of the stamped flowers.
- 4. Adhere Very Vanilla strip onto the card front, followed by the three layers.
- 5. Onto scrap very vanilla, stamp four sets of the outline flowers with Wild Wheat and the bold with the Wild Wheat also but second generation. (The second generation is stamped off on scrap paper first) Adhere to the Very Vanilla layer for the inside of the card.
- 6. Optional stamp extra flowers in the colors of the combo to add to the front of the card front.
- 7. Adhere the very vanilla layer with flowers inside of the card base.