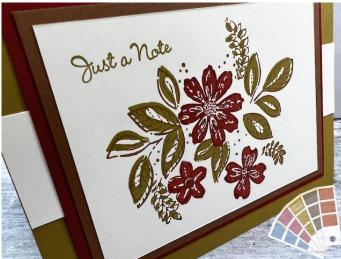

# Wild Wheat, Pecan Pie, Cajun Craze

Leaves: outline in Pecan Pie, bold leave Wild Wheat. Flowers: outline Pecan Pie, bold layer Cajun Craze. Greeting in Wild Wheat.