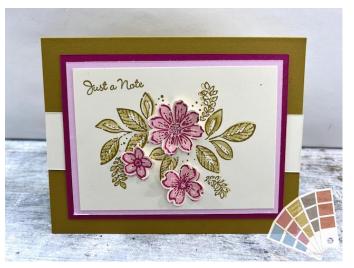

## Wild Wheat, Berry Burst, Bubble Bath

Leaves: outline in Wild Wheat, bold leave 2<sup>nd</sup> generation of Wild Wheat. Flowers: outline Berry Burst, bold layer Bubble Bath. Optional add punch out flowers to the card front. Greeting in Wild Wheat.