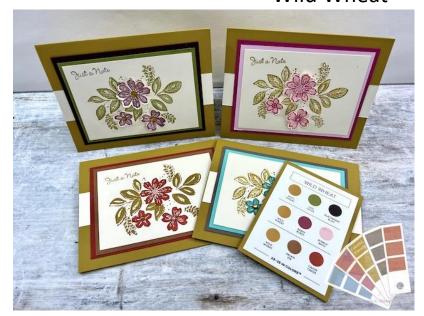

# Wild Wheat, Old Olive, Blackberry Bliss

Leaves: outline in Wild Wheat, bold leave Old Olive. Flowers: outline Blackberry Bliss, bold layer 2<sup>nd</sup> generation of Blackberry Bliss. Optional add punch out flowers to the card front and the Color Dots (Wild Wheat) in the center of the flowers. Greeting in Blackberry Bliss.

## Wild Wheat, Berry Burst, Bubble Bath

Leaves: outline in Wild Wheat, bold leave 2<sup>nd</sup> generation of Wild Wheat. Flowers: outline Berry Burst, bold layer Bubble Bath. Optional add punch out flowers to the card front. Greeting in Wild Wheat.

# Wild Wheat, Pecan Pie, Cajun Craze

Leaves: outline in Pecan Pie, bold leave Wild Wheat. Flowers: outline Pecan Pie, bold layer Cajun Craze. Greeting in Wild Wheat.

# Wild Wheat, Coastal Cabana, Pebbled Path

Leaves: outline in Wild Wheat, bold leave 2<sup>nd</sup> generation of Wild Wheat. Flowers: outline Pebbled Path, bold layer Costal Cabana. Optional add brushed metallic dots in center of the flowers. Greeting in Pebbled Path.