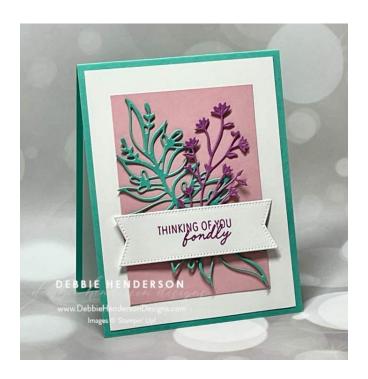

## **SUPPLIES:**

• Stamps: Thoughtful Wishes

• Inks: Petunia Pop

• Cardstock: Petunia Pop, Summer Splash, Pretty In Pink, Basic White

• Tools & Accessories: Thoughtful Wishes Bundle, Stampin' Dimensionals, Stylish Shapes Dies

## **Directions:**

- Card Base: Summer Splash Cardstock 11 x 4-1/4. Score and fold at 5-1/2.
- Layer #2: Basic White Cardstock 5-1/4 x 4.
   Glue to card base.
- Layer #3: Pretty In Pink Cardstock 4-1/4 x 3.
   Glue to card front, centered.
- Die Shapes: Cut the large die shape with Summer Splash Cardstock and the flower shape with Petunia Pop Cardstock. Glue to the Pretty In Pink layer.
- Sentiment: Stamp the sentiment on Basic White Cardstock with Petunia Pop Ink. Cut wit the Stylish Shapes Dies and glue to card front with Stampin' Dimensionals.